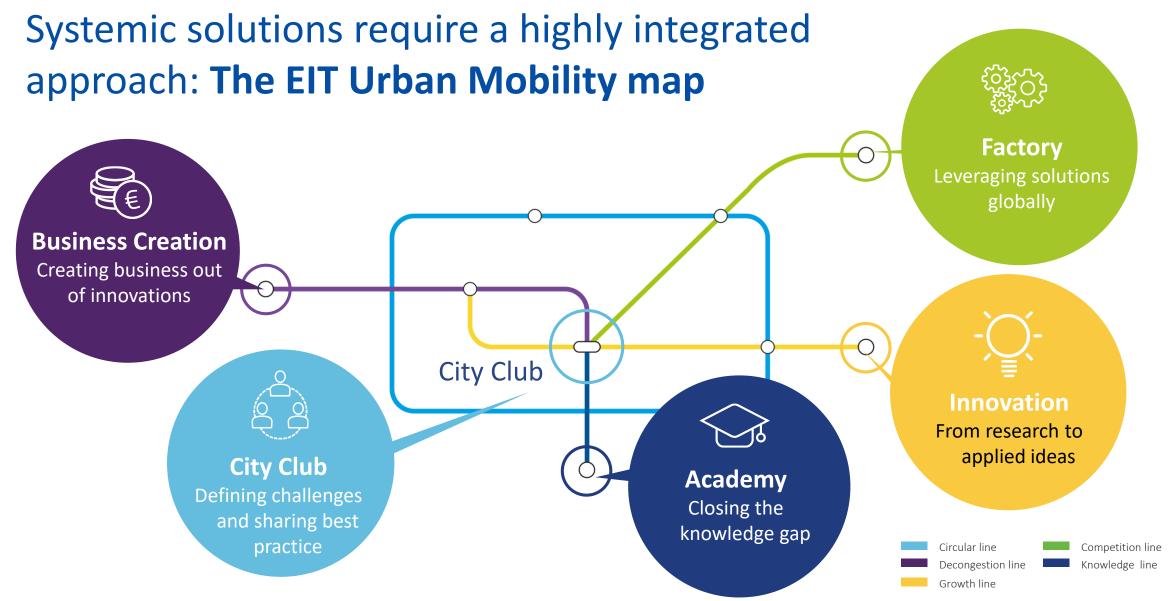

# EIT Urban Mobility will accelerate the transition to more liveable urban spaces

# **Drive systemic solutions** that will:

- improve mobility AND
- create more liveable urban spaces

Bring together all key stakeholders in urban mobility

Ensure fast deployment & scaling to the cities of Europe and beyond

Stimulate behavioral change that benefits cities and all citizens